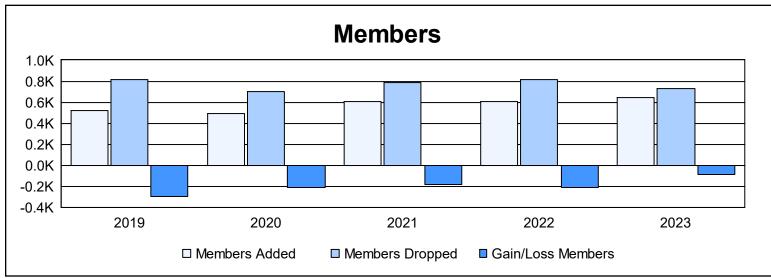

| Year      | New<br>Clubs | Dropped<br>Clubs | Gain/<br>Loss<br>Clubs | New<br>Members | Charter<br>Members | Reinstate<br>Members | Transfer<br>Members | Total<br>Member<br>Added | Total<br>Members<br>Dropped | Gain/<br>Loss<br>Members |
|-----------|--------------|------------------|------------------------|----------------|--------------------|----------------------|---------------------|--------------------------|-----------------------------|--------------------------|
| 2018-2019 | 1            | 4                | -3                     | 436            | 27                 | 22                   | 32                  | 517                      | 814                         | -297                     |
| 2019-2020 | 1            | 3                | -2                     | 396            | 36                 | 25                   | 33                  | 490                      | 701                         | -211                     |
| 2020-2021 | 6            | 10               | -4                     | 387            | 166                | 17                   | 36                  | 606                      | 788                         | -182                     |
| 2021-2022 | 0            | 7                | -7                     | 538            | 6                  | 38                   | 26                  | 608                      | 819                         | -211                     |
| 2022-2023 | 2            | 9                | -7                     | 460            | 78                 | 63                   | 38                  | 639                      | 728                         | -89                      |
| Average   | 2            | 7                | -5                     | 443            | 63                 | 33                   | 33                  | 572                      | 770                         | -198                     |